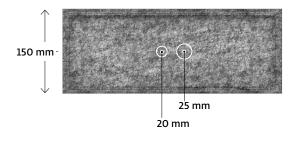

## Suitable for 4-6 inch in-ceiling and in-wall speakers with a maximum installation depth of 150 mm!

25 mm

150 mm

20 mm