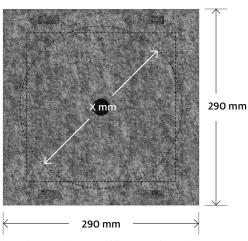

## Suitable for 4-6 inch in-ceiling and in-wall speakers with a maximum installation depth of 100 mm!

Lines show maximum possible cut-out dimension

#### Scope of supply (per piece)

 1 Secoboxx XS made of polyester fleece grey, 1000 g/m²

| SKU                                | 1000149                                                                                               |
|------------------------------------|-------------------------------------------------------------------------------------------------------|
| <b>Dimensions</b> Individual heigh | $290 \times 290 \times 100 \text{ mm (L} \times \text{W} \times \text{H)}$ its up to 250 mm possible! |
| Installation depth                 | 100 mm (87.5 mm + 12.5 mm)                                                                            |
| Cut-out dimension X                | circular: max. 240 mm<br>square: 220 × 220 mm                                                         |
| Fire protection classification     | B1                                                                                                    |
| Pallet unit                        | 192 pieces                                                                                            |
| Pallet dimensions                  | 120 × 80 × 190 cm                                                                                     |