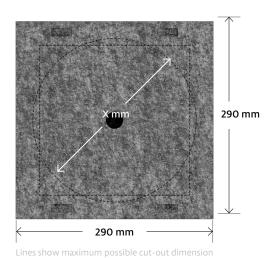

## Suitable for 4-6 inch in-ceiling and in-wall speakers with a maximum installation depth of 100 mm!

Lines show maximum possible cut-out dimension

#### Scope of supply (per piece)

 1 Secoboxx XS made of polyester fleece grey, 1000 g/m²

| SKU                                | 1000149                                                                                               |
|------------------------------------|-------------------------------------------------------------------------------------------------------|
| <b>Dimensions</b> Individual heigh | $290 \times 290 \times 100 \text{ mm (L} \times \text{W} \times \text{H)}$ its up to 250 mm possible! |
| Installation depth                 | 100 mm (87.5 mm + 12.5 mm)                                                                            |
| Cut-out dimension X                | circular: max. 240 mm<br>square: 220 × 220 mm                                                         |
| Fire protection classification     | B1                                                                                                    |
| Pallet unit                        | 192 pieces                                                                                            |
| Pallet dimensions                  | 120 × 80 × 190 cm                                                                                     |