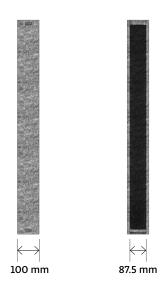

#### Scope of supply (per piece)

 1 Secoboxx wall M made of polyester fleece grey, 1000 g/m

| Туре:                                     | Secoboxx wall M            |
|-------------------------------------------|----------------------------|
| SKU                                       | 1000155                    |
| Dimensions                                | 990 × 390 × 100 mm (L×W×H) |
| Individual heights up to 250 mm possible! |                            |

| Installation depth             | 100 mm (87.5 mm + 12.5 mm) |
|--------------------------------|----------------------------|
| Cut-out dimension X            | max. 900 × 320 mm (L × W)  |
| Fire protection classification | B1                         |
| Pallet unit                    | 44 pieces                  |