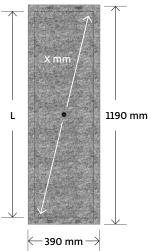

#### Scope of supply (per piece)

 1 Secoboxx wall L made of polyester fleece grey, 1000 g/m

| Type:                                     | Secoboxx wall L             |
|-------------------------------------------|-----------------------------|
| SKU                                       | 1000156                     |
| Dimensions                                | 1190 × 390 × 100 mm (L×W×H) |
| Individual heights up to 250 mm possible! |                             |

| Installation depth             | 100 mm (87.5 mm + 12.5 mm) |
|--------------------------------|----------------------------|
| Cut-out dimension X            | max. 1100 × 320 mm (L × W) |
| Fire protection classification | B1                         |
| Pallet unit                    | 40 pieces                  |
| Pallet dimensions              | 120 × 80 × 210 cm          |
|                                | •                          |