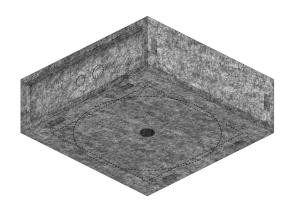

## Suitable for 4-6 inch in-ceiling and in-wall speakers with a maximum installation depth of 100 mm!

Lines show maximum possible cut-out dimension

#### Scope of supply (per piece)

 1 Secoboxx XS made of polyester fleece grey, 1000 g/m²

| SKU                                | 1000149                                                                                               |
|------------------------------------|-------------------------------------------------------------------------------------------------------|
| <b>Dimensions</b> Individual heigh | $290 \times 290 \times 100 \text{ mm (L} \times \text{W} \times \text{H)}$ its up to 250 mm possible! |
| Installation depth                 | 100 mm (87.5 mm + 12.5 mm)                                                                            |
| Cut-out dimension X                | circular: max. 240 mm<br>square: 220 × 220 mm                                                         |
| Fire protection classification     | B1                                                                                                    |
| Pallet unit                        | 192 pieces                                                                                            |
| Pallet dimensions                  | 120 × 80 × 190 cm                                                                                     |