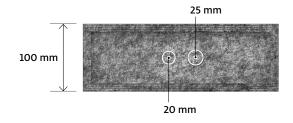

#### Features and benefits

- · modular product, available in eight standard sizes
- universally suitable for all commercially available custom install loudspeakers
- · optimal protection against dust, moisture and insects
- optimized for open space installation loudspeakers
- pre-drilled pipe entries in 20 mm and 25 mm

#### Scope of supply (per piece)

 1 Secoboxx XS made of polyester fleece grey, 1000 g/m²

| SKU                                | 1000149                                                                                               |
|------------------------------------|-------------------------------------------------------------------------------------------------------|
| <b>Dimensions</b> Individual heigh | $290 \times 290 \times 100 \text{ mm (L} \times \text{W} \times \text{H)}$ its up to 250 mm possible! |
| Installation depth                 | 100 mm (87.5 mm + 12.5 mm)                                                                            |
| Cut-out dimension X                | circular: max. 240 mm<br>square: 220 × 220 mm                                                         |
| Fire protection classification     | B1                                                                                                    |
| Pallet unit                        | 192 pieces                                                                                            |
| Pallet dimensions                  | 120 × 80 × 190 cm                                                                                     |