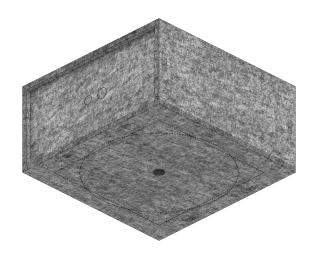

## Suitable for 4-6 inch in-ceiling and in-wall speakers with a maximum installation depth of 100 mm!

Lines show maximum possible cut-out dimension