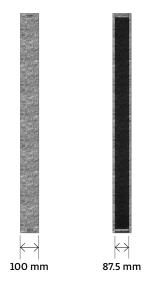

#### Scope of supply (per piece)

 1 Secoboxx wall L made of polyester fleece grey, 1000 g/m

| Type:                                     | Secoboxx wall L             |
|-------------------------------------------|-----------------------------|
| SKU                                       | 1000156                     |
| Dimensions                                | 1190 × 390 × 100 mm (L×W×H) |
| Individual heights up to 250 mm possible! |                             |

| Installation depth             | 100 mm (87.5 mm + 12.5 mm) |
|--------------------------------|----------------------------|
| Cut-out dimension X            | max. 1100 × 320 mm (L × W) |
| Fire protection classification | B1                         |
| Pallet unit                    | 40 pieces                  |
| Pallet dimensions              | 120 × 80 × 210 cm          |
|                                | •                          |