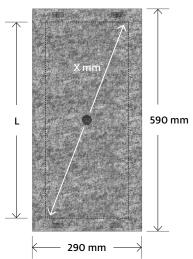

# Secoboxx wall XS

2nd Generation universa

Suitable for small to medium-sized in-wall speakers with a maximum installation depth of 100 mm!

Lines show maximum possible cut-out dimension

#### Scope of supply (per piece)

 1 Secoboxx wall XS made of polyester fleece grey, 1000 g/m

| Туре:                                     | Secoboxx wall XS           |
|-------------------------------------------|----------------------------|
| SKU                                       | 1000153                    |
| Dimensions                                | 590 × 290 × 100 mm (L×W×H) |
| Individual heights up to 250 mm possible! |                            |

Individual heights up to 250 mm possible!

| 100 mm (87.5 mm + 12.5 mm) |
|----------------------------|
| max. 500 × 220 mm (L × W)  |
| B1                         |
| 96 pieces                  |
| 120 × 80 × 190 cm          |
|                            |