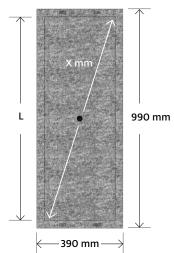

#### Scope of supply (per piece)

 1 Secoboxx wall M made of polyester fleece grey, 1000 g/m

| Туре:                                     | Secoboxx wall M            |
|-------------------------------------------|----------------------------|
| SKU                                       | 1000155                    |
| Dimensions                                | 990 × 390 × 100 mm (L×W×H) |
| Individual heights up to 250 mm possible! |                            |

| Installation depth             | 100 mm (87.5 mm + 12.5 mm) |
|--------------------------------|----------------------------|
| Cut-out dimension X            | max. 900 × 320 mm (L × W)  |
| Fire protection classification | B1                         |
| Pallet unit                    | 44 pieces                  |