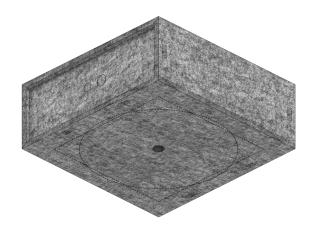

## Suitable for 4-6 inch in-ceiling and in-wall speakers with a maximum installation depth of 150 mm!

25 mm

150 mm

20 mm