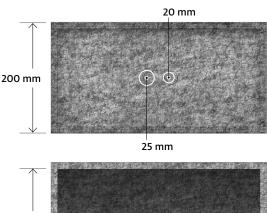

## Suitable for 4-6 inch in-ceiling and in-wall speakers with a maximum installation depth of 100 mm!

Lines show maximum possible cut-out dimension

#### Features and benefits

- · modular product, available in eight standard sizes
- universally suitable for all commercially available custom install loudspeakers
- · optimal protection against dust, moisture and insects
- optimized for open space installation loudspeakers
- pre-drilled pipe entries in 20 mm and 25 mm

#### Scope of supply (per piece)

 1 Secoboxx XS made of polyester fleece grey, 1000 g/m²

| SKU                                | 1000149                                                                                               |
|------------------------------------|-------------------------------------------------------------------------------------------------------|
| <b>Dimensions</b> Individual heigh | $290 \times 290 \times 100 \text{ mm (L} \times \text{W} \times \text{H)}$ its up to 250 mm possible! |
| Installation depth                 | 100 mm (87.5 mm + 12.5 mm)                                                                            |
| Cut-out dimension X                | circular: max. 240 mm<br>square: 220 × 220 mm                                                         |
| Fire protection classification     | B1                                                                                                    |
| Pallet unit                        | 192 pieces                                                                                            |
| Pallet dimensions                  | 120 × 80 × 190 cm                                                                                     |