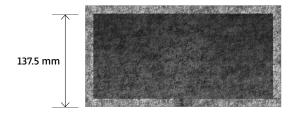

#### Scope of supply (per piece)

 1 Secoboxx S made of polyester fleece grey, 1000 g/m

| 1000150                                                                                |
|----------------------------------------------------------------------------------------|
| $290 \times 290 \times 150 \text{ mm (L} \times W \times H)$ ts up to 250 mm possible! |
| 150 mm (137.5 mm + 12.5 mm)                                                            |
| circular: max. 240 mm<br>square: 220 × 220 mm                                          |
| B1                                                                                     |
| 120 pieces                                                                             |
| 120 × 80 × 185 cm                                                                      |
|                                                                                        |