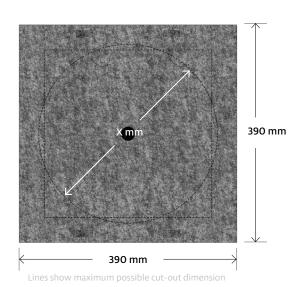

#### Scope of supply (per piece)

 1 Secoboxx M made of polyester fleece grey, 1000 g/m

| Туре:                                     | Secoboxx M                  |
|-------------------------------------------|-----------------------------|
| SKU                                       | 1000151                     |
| Dimensions                                | 390 × 390 × 150 mm (L×W×H)  |
| Individual heights up to 250 mm possible! |                             |
| Installation depth                        | 150 mm (137.5 mm + 12.5 mm) |
|                                           |                             |

| Installation depth             | 150 mm (137.5 mm + 12.5 mm)                   |
|--------------------------------|-----------------------------------------------|
| Cut-out dimension X            | circular: max. 320 mm<br>square: 300 × 300 mm |
| Fire protection classification | B1                                            |
| Pallet unit                    | 75 pieces                                     |
| Pallet dimensions              | 120 × 80 × 210 cm                             |