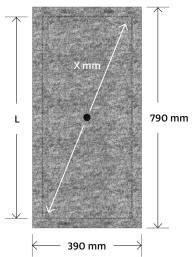

#### Scope of supply (per piece)

 1 Secoboxx wall S made of polyester fleece grey, 1000 g/m

| Type:                                     | Secoboxx wall S            |
|-------------------------------------------|----------------------------|
| SKU                                       | 1000154                    |
| Dimensions                                | 790 × 390 × 100 mm (L×W×H) |
| Individual heights up to 250 mm possible! |                            |

Individual heights up to 250 mm possible!

| Installation depth             | 100 mm (87.5 mm + 12.5 mm) |
|--------------------------------|----------------------------|
| Cut-out dimension X            | max. 700 × 320 mm (L × W)  |
| Fire protection classification | B1                         |
| Pallet unit                    | 60 pieces                  |
| Pallet dimensions              | 120 × 80 × 210 cm          |
|                                |                            |