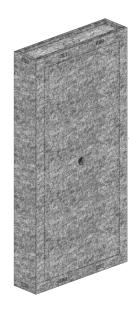

### Secoboxx wall S

2nd Generation universa

Suitable for small to medium-sized in-wall speakers with a maximum installation depth of 100 mm!

Lines show maximum possible cut-out dimension

#### Scope of supply (per piece)

 1 Secoboxx wall S made of polyester fleece grey, 1000 g/m

| Type:                                     | Secoboxx wall S            |
|-------------------------------------------|----------------------------|
| SKU                                       | 1000154                    |
| Dimensions                                | 790 × 390 × 100 mm (L×W×H) |
| Individual heights up to 250 mm possible! |                            |