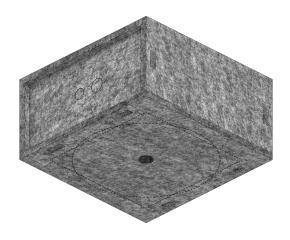

# 3-SYSTEM INSTALLATION SOLUTIONS

2nd Generation universa

## Suitable for 4-6 inch in-ceiling and in-wall speakers with a maximum installation depth of 100 mm!

Lines show maximum possible cut-out dimension

#### Scope of supply (per piece)

 1 Secoboxx XS made of polyester fleece grey, 1000 g/m²

| SKU                                | 1000149                                                                                               |
|------------------------------------|-------------------------------------------------------------------------------------------------------|
| <b>Dimensions</b> Individual heigh | $290 \times 290 \times 100 \text{ mm (L} \times \text{W} \times \text{H)}$ its up to 250 mm possible! |
| Installation depth                 | 100 mm (87.5 mm + 12.5 mm)                                                                            |
| Cut-out dimension X                | circular: max. 240 mm<br>square: 220 × 220 mm                                                         |
| Fire protection classification     | B1                                                                                                    |
| Pallet unit                        | 192 pieces                                                                                            |
| Pallet dimensions                  | 120 × 80 × 190 cm                                                                                     |