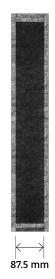

#### Scope of supply (per piece)

 1 Secoboxx wall S made of polyester fleece grey, 1000 g/m

| Type:                                     | Secoboxx wall S            |
|-------------------------------------------|----------------------------|
| SKU                                       | 1000154                    |
| Dimensions                                | 790 × 390 × 100 mm (L×W×H) |
| Individual heights up to 250 mm possible! |                            |

Individual heights up to 250 mm possible!

| Installation depth             | 100 mm (87.5 mm + 12.5 mm) |
|--------------------------------|----------------------------|
| Cut-out dimension X            | max. 700 × 320 mm (L × W)  |
| Fire protection classification | B1                         |
| Pallet unit                    | 60 pieces                  |
| Pallet dimensions              | 120 × 80 × 210 cm          |
|                                |                            |