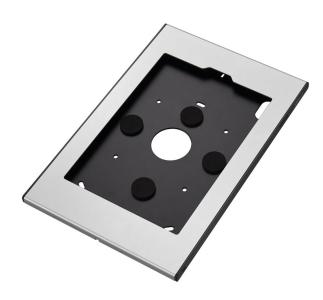

## PTS 1244 TabLock for Samsung Galaxy Tab S6 Lite (2020)

More and more tablet PC's like the Samsung Galaxy Tab are used for public applications in retail shops, museums, showrooms and exhibitions. Vogel's Professional has developed a secure enclosure for the Samsung Galaxy Tab called TabLock. TabLock prevents theft and unauthorized operation of the tablet.

Lockable True

Tablet Brand and Model(s) Samsung Galaxy Tab S6 Lite (2020)

VOGEL'S HOLDING BV (c)

All rights reserved.
Subject to printing errors, technical and price amendments.

Date: 2022-02-16