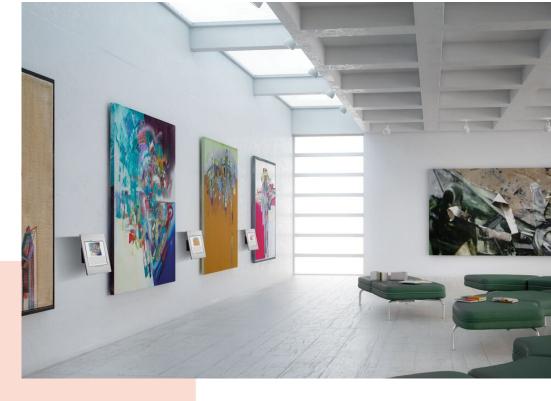

## PTS 1244 TabLock for Samsung Galaxy Tab S6 Lite (2020)

More and more tablet PC's like the Samsung Galaxy Tab are used for public applications in retail shops, museums, showrooms and exhibitions. Vogel's Professional has developed a secure enclosure for the Samsung Galaxy Tab called TabLock. TabLock prevents theft and unauthorized operation of the tablet.