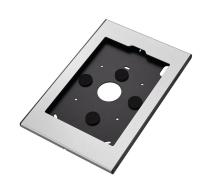

## PTS 1244 TabLock for Samsung Galaxy Tab S6 Lite (2020)

More and more tablet PC's like the Samsung Galaxy Tab are used for public applications in retail shops, museums, showrooms and exhibitions. Vogel's Professional has developed a secure enclosure for the Samsung Galaxy Tab called TabLock. TabLock prevents theft and unauthorized operation of the tablet.

Lockable True

Tablet Brand and Model(s) Samsung Galaxy Tab S6 Lite (2020)

VOGEL'S HOLDING BV (c)

All rights reserved.
Subject to printing errors, technical and price amendments.

Date: 2022-02-16